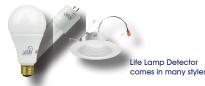

## The Life-Lamp Detector<sup>™</sup> COMMAND CENTER

A home can have as many Base-Stations as desired. Place them in the Master Bedroom and areas that are crossroads of activity.

Easy to program and identify each Life-Lamp DETECTOR into the network.

The Base-Station communicates in a variety of ways with all Life-Lamp DETECTORS in the network, and relays events to mobile apps.

Voice Commands: "On, Off, Dim, Bright, Preset Night, Emergency" Operating Modes: Auto, Timer, Null