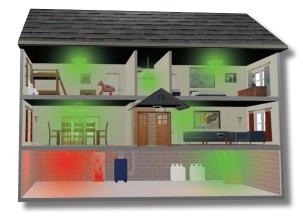

# The Life-Lamp Detector $^{\text{TM}}$ Lighting System also warns you of:

- Smoke/Fire Detection
- Carbon Monoxide (CO) Detection
- Gas (natural, propane, radon) Detection

Smoke/fire is detected in one area of a home, the lamp will alarm with both strobing RED & WHITE light while audibly sounding the siren, giving notice of an immediate danger.

In the upstairs rooms, the REPEAT alarm functions in GREEN & WHITE strobing light; giving notice that a danger is nearby, and, indicating a safe exiting route from the home.

#### All Lamps Emergency Nearby

If another device is alarming, and in range of its sound, the lamp will REPEAT that an alarm was detected, with both strobing GREEN and WHITE light while audibly sounding the siren, giving notice of a danger is nearby.