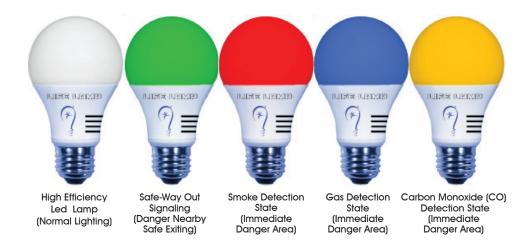

# The Life-Lamp Detector $^{\text{TM}}$ Lighting System also warns you of:

- Smoke/Fire Detection
- Carbon Monoxide (CO) Detection
- Gas (natural, propane, radon) Detection

Smoke/fire is detected in one area of a home, the lamp will alarm with both strobing RED & WHITE light while audibly sounding the siren, giving notice of an immediate danger.

In the upstairs rooms, the REPEAT alarm functions in GREEN & WHITE strobing light; giving notice that a danger is nearby, and, indicating a safe exiting route from the home.

#### Smoke/Fire Detection Lamp in State of Emergency

is detected, the lamp will alarm with both strobing RED and WHITE light while audibly sounding the siren – giving notice of an immediate danger.

#### Carbon Monoxide Detection Lamp in State of Emergency

(CO) is detected, the lamp will alarm with both strobing AMBER and WHITE light while audibly sounding the siren – giving notice of an immediate danger.

#### Gas Detection Lamp in State of Emergency

Natural Gas, Propane, Radon, etc.) is detected, the lamp will alarm with both strobing BLUE and WHITE light while audibly sounding the siren – giving notice of an immediate danger.

#### All Lamps Emergency Nearby

If another device is alarming, and in range of its sound, the lamp will REPEAT that an alarm was detected, with both strobing GREEN and WHITE light while audibly sounding the siren, giving notice of a danger is nearby.

Lamp Normal State Energy efficient LED Light.

If the battery gets low, the Life-Lamp DETECTOR will 'chirp' with a very short audible sound to let you know.

No need to replace the battery, just turn-ON the lamp for awhile to charge the battery and the chirping will immediately stop.